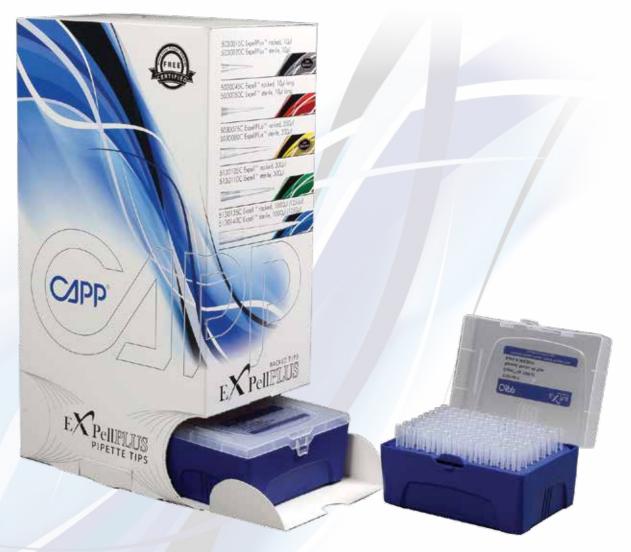

RACKED TIPS

CAPP offers a wide portfolio of racked pipette tips.

The racks are compatible with CAPP bulk tips of the corresponding volume sizes as well as with CAPP reload system.

All CAPP racked pipette tips are manufactured on superb quality, Swiss-made injection molds ensuring a Premium quality.

The racked tips product portfolio covers filter, non-filter, sterile and non-sterile tips. On the top of that, **CAPP** racked tips are available as **EXPell** standard quality and **EXPell** low-retention tips. Both versions are universally compatible with great majority of the pipette brands available on the market. In order to support a wider range of applications, **CAPP** racked tips are available in different lengths within the same volume range. The autoclavable racks are packed in user-friendly and space-saving dispenser boxes, including 10 racks (for the majority of volume sizes) or 8 racks for the 1mL tips.

Made of virgin polypropylene, **CAPP** racked tips are RNase, DNase and Pyrogen free certified. The **EXPelipms** racked tips have unique low retention properties, reducing sample binding to the minimum and significantly improving your pipetting results.